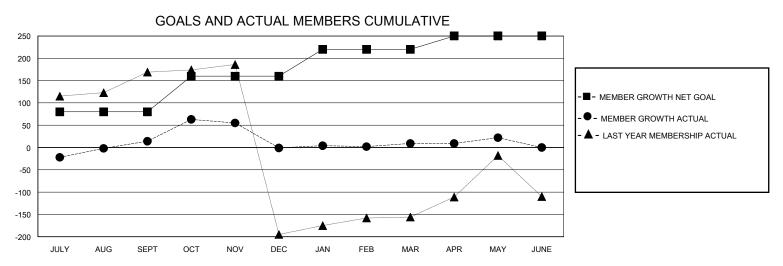

## GOALS AND ACTUAL NEW CLUBS CUMULATIVE

| DROPPED CLUBS: 3            |     | 39 CLUBS OF 79 ADDED 1 OR MORE | GENDER DISTRIBUTION        |                |       |
|-----------------------------|-----|--------------------------------|----------------------------|----------------|-------|
|                             |     | NEW MEMBERS                    | MALE                       | 2,150 (70.68%) |       |
| DROPPED MEMBERS             |     |                                | FEMALE                     | 892 (29.32%)   |       |
| DECEASED                    | 7   | CLICK HERE FOR CUMULATIVE      | TOTAL FAMILY UNIT MEMBERS  |                | 1,045 |
| CLUB CANCELLED 70 OTHER 164 |     | MEMBERSHIP DATA                | FAMILY MEMBERS PAYING HALF |                | 583   |
| TOTAL                       | 241 |                                | 3323                       |                |       |