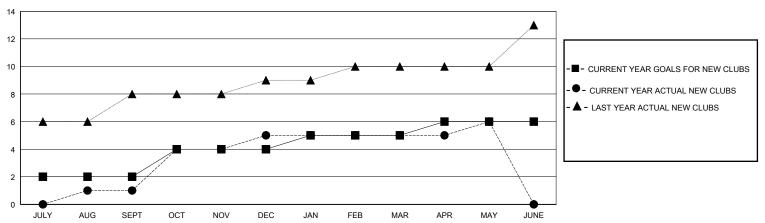

## GOALS AND ACTUAL NEW CLUBS CUMULATIVE

| DROPPED CLUBS: 3            |     | 39 CLUBS OF 79 ADDED 1 OR MORE | GENDER DISTRIBUTION        |                |       |
|-----------------------------|-----|--------------------------------|----------------------------|----------------|-------|
|                             |     | NEW MEMBERS                    | MALE                       | 2,150 (70.68%) |       |
| DROPPED MEMBERS             |     |                                | FEMALE                     | 892 (29.32%)   |       |
| DECEASED                    | 7   | CLICK HERE FOR CUMULATIVE      | TOTAL FAMILY UNIT MEMBERS  |                | 1,045 |
| CLUB CANCELLED 70 OTHER 164 |     | MEMBERSHIP DATA                | FAMILY MEMBERS PAYING HALF |                | 583   |
| TOTAL                       | 241 |                                | 3323                       |                |       |